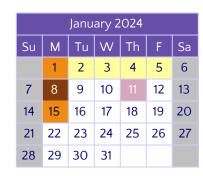

| y Dates |                                                                     |
|---------|---------------------------------------------------------------------|
| January | 2024                                                                |
| 1       | New Year's Holiday (School Closed)                                  |
| 1-5     | Christmas Break (No Students/Teachers)                              |
| 8       | Teacher PD (No Students)                                            |
| 11      | Report Card Conferences (3 PM - 7 PM; 2 PM Student Dismissal)       |
| 15      | Dr. Martin Luther King, Jr. Day (School Closed)                     |
| ebruary |                                                                     |
| 16, 19  | CWSP Makeup Days                                                    |
| 16, 19  | February Weekend (No Teachers/Students, except for CWSP Makeup Day) |
| March   |                                                                     |
| 14      | End of Quarter 3                                                    |
| 21      | Report Card Conferences (3 PM - 7 PM; 2 PM Student Dismissal)       |
| 22      | Staff Retreat (No Students)                                         |
| 29      | Easter Holiday (School Closed)                                      |
| April   |                                                                     |
| 1       | Easter Holiday (School Closed)                                      |
| 1-5     | Easter Break (No Teachers/Students, except for CWSP Makeup Days)    |
| 2-5     | CWSP Makeup Days                                                    |
| May     |                                                                     |
| 20      | Last Day of CWSP for Seniors                                        |
| 27      | Memorial Day (School Closed)                                        |
| 28-30   | Final Exams (Seniors)                                               |
| 29      | Baccalaureate Mass (Seniors)                                        |
| 30      | Last Day of CWSP (Grades 9 - 11)                                    |
| 31      | Graduation                                                          |
| June    |                                                                     |
| 5-7     | Final Exams (Freshmen, Sophomores, Juniors)                         |
| 7       | Last Day of School (Grades 9 - 11); End of Quarter 4 / Semester 2   |
| 10-12   | PD (Academic Staff)                                                 |
| 10-13   | CWSP Makeup Days                                                    |
| 17-28   | Summer Bridge                                                       |
| 19      | Juneteenth Indpendence Day (School Closed)                          |
| July    |                                                                     |
| 1-16    | Summer Bridge                                                       |
| 4 - 5   | Independence Day Break (School Closed)                              |
|         |                                                                     |
|         |                                                                     |